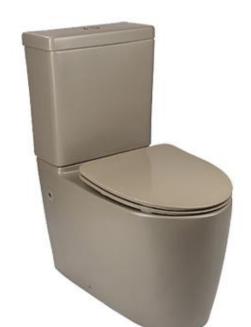

Brand: KOHLER

Name: Parliament Grande

2 piece European toilet with quiet

close seat

Item Code: K76993T-BV-NSG + K76077K-BV-NSG +

K22756K-BV-NSG

Color/Finish: Ash Grey

Dimensions: 650 x 370 mm

## Product info:

- · 2-piece European toilet with quiet close seat
- · Powerful Flushing
- · Easy Cleaning
- Slim and Sleek
- 3/4.5lpf